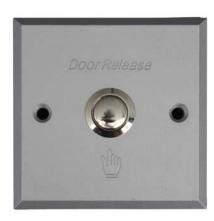

BT 86 (Rex Button)

## **Description**

The BT 86 is a new designed Rex Button with elegant appearance and metallic touch. It normally works with door access controller to control the exit side.

## **Specifications**

- Sandblasting oxidized surface
- Aluminum surface, metal button.
- Output contacts: NO/COM
- Aging test: more than 500,000 times pressing.
- Support hollow frames.
- Voltage: 36VDC(±10%)
- Max Current: ≤3A
- Working Temperature: -10C~55C (14~131F)
- Humidity: 0~95%
- Dimension: 86mm x 86mm x 20mm
- Weight: 0.25Kg